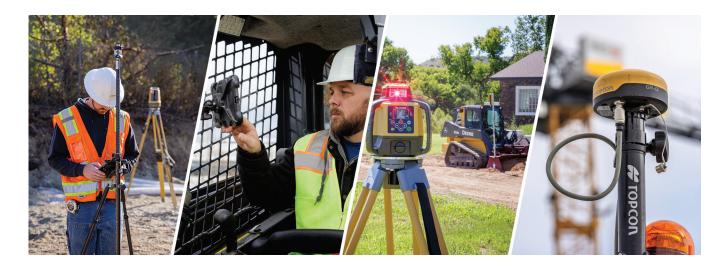

# COMPACT MACHINE CONTROL TECH TOUR

Come see the latest in machine control technology for compact track loaders and mini excavators

**MC-Mobile** and **2D-MC** are solutions from Topcon that will empower you to achieve unparalleled machine control that results in astonishing precision and accuracy.

No matter the jobsite phase, do more with less. With Topcon's proven machine control solutions you'll benefit from an increase in productivity, efficiency, and capabilities.

#### **MC-Mobile**

3-step workflow solution for compact construction equipment

- · Measure, Design, Build
- Available for both Compact Track Loaders and Mini Excavators
- Manage material with improved accuracy and in less time
- Measure the site and control your equipment with either a 3D robotic laser or GNSS positioning
- Scalable and upgradable

#### 2D-MC

Elevation control for your machine grading attachments

- Laser based system for automatic grade control with box and grader blade attachments
- Enables contractors of all sizes to gain access to machine control for their compact equipment