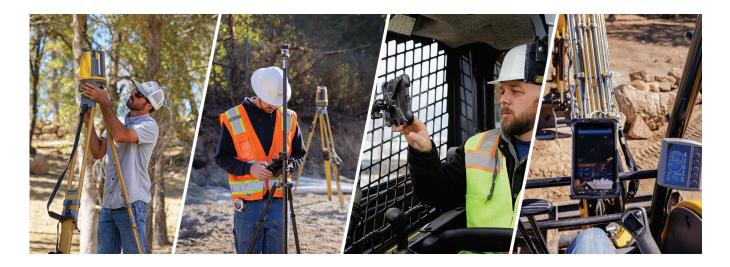

## Machine Control Solutions for Compact Equipment

SEE MORE!

#### **MC-Mobile**

3-step workflow solution for compact construction equipment

- · Measure, Design, Build
- Available for both Compact Track Loaders and Mini Excavators
- Manage material with improved accuracy and in less time
- Measure the site and control your equipment with either a 3D robotic laser or GNSS positioning
- Scalable and upgradable

#### Measure. Design. Build.

OR

Rugged Tablet

**GNSS Receiver** 

3D Robotic Laser

### Machine Control Solutions for Compact Equipment

SEE MORE!