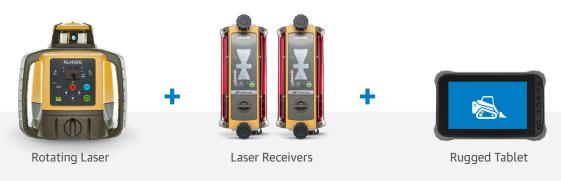

#### 2D-MC

Elevation control for your machine grading attachments

- Laser based system for automatic grade control with box and grader blade attachments
- Enables contractors of all sizes to gain access to machine control for their compact equipment