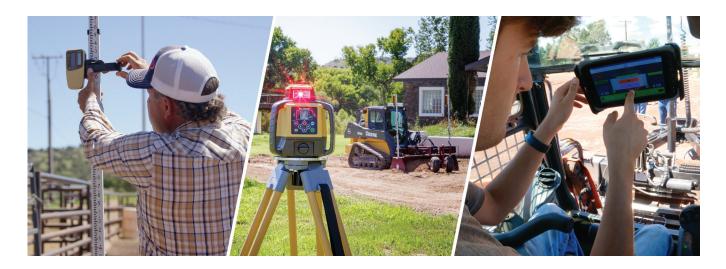

No matter the jobsite phase, do more with less. With Topcon's proven machine control solutions you'll benefit from an increase in productivity, efficiency, and capabilities.

#### **MC-Mobile**

3-step workflow solution for compact construction equipment

- · Measure, Design, Build
- Available for both Compact Track Loaders and Mini Excavators
- Manage material with improved accuracy and in less time
- Measure the site and control your equipment with either a 3D robotic laser or GNSS positioning
- Scalable and upgradable

#### 2D-MC

Elevation control for your machine grading attachments

- Laser based system for automatic grade control with box and grader blade attachments
- Enables contractors of all sizes to gain access to machine control for their compact equipment