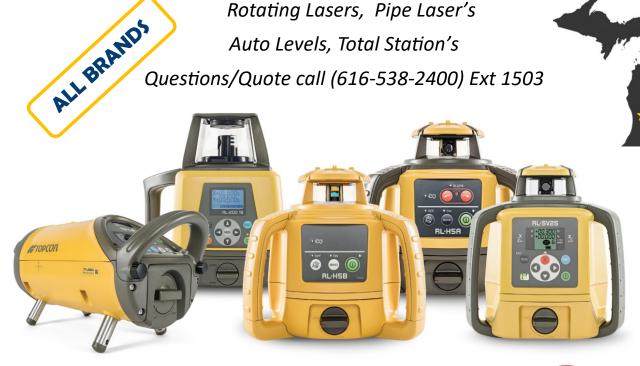

## **Through February 29 2024**

30% OFF

Laser Calibration's Starting at \$150

Includes (Inspection, Laser Calibration, Performance Check, Battery Test, Glass Cleaning)

Rotating Lasers, Pipe Laser's

Auto Levels, Total Station's

Questions/Quote call (616-538-2400) Ext 1503

AUTHORISED DEALER